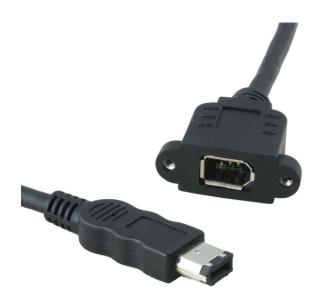

## Firewire 400 mounting cable 6pin female (with screws) to 6pin male 1m

Product number CF-XM6-10 Length 1000mm

## Product description

Firewire 400 mounting cable: 6-pin female (mountable) to 6-pin plug (male), 1m (for IEEE-1394a, i.Link, DV, S400, Firewire 400), 2 screws UNC 4-40 included

## **Key features**

- Firewire 400 Mounting Cable | Rack Mount Cable IEEE 1394a
- length: 1 meter | 100cm
- 6 pin male to 6 pin female (male/female)
- socket can be screwed on (UNC 4/40 screws)
- PREMIUM quality
- multiple shielding + twisted pairs
- High End cable materialS100, S200 and S400 compatible
- bus power is looped through (6-pin assignment)
- IEEE1394a / FireWire 400 compatible
- max. 400 MBit/s
- scope of delivery: 1 cable, 2 screws (pre-assembled)