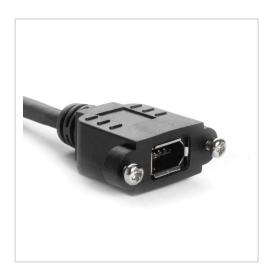

## Firewire 400 mounting cable 6pin female (with screws) to 6pin male 1m

Product number CF-XM6-10 Length 1000mm

## Product description

Firewire 400 mounting cable: 6-pin female (mountable) to 6-pin plug (male), 1m (for IEEE-1394a, i.Link, DV, S400, Firewire 400), 2 screws UNC 4-40 included

## **Key features**

- Firewire 400 Mounting Cable | Rack Mount Cable IEEE 1394a
- length: 1 meter | 100cm
- 6 pin male to 6 pin female (male/female)
- socket can be screwed on (UNC 4/40 screws)
- PREMIUM quality
- multiple shielding + twisted pairs
- High End cable materialS100, S200 and S400 compatible
- bus power is looped through (6-pin assignment)
- IEEE1394a / FireWire 400 compatible
- max. 400 MBit/s
- scope of delivery: 1 cable, 2 screws (pre-assembled)