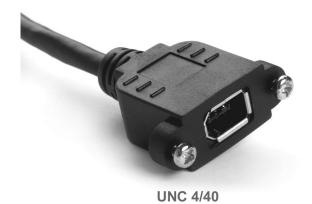

## Product description

Firewire 400 mounting cable: 6-pin female (mountable) to 6-pin plug (male), 1m (for IEEE-1394a, i.Link, DV, S400, Firewire 400), 2 screws UNC 4-40 included

## **Key features**

- Firewire 400 Mounting Cable | Rack Mount Cable IEEE 1394a
- length: 1 meter | 100cm
- 6 pin male to 6 pin female (male/female)
- socket can be screwed on (UNC 4/40 screws)
- PREMIUM quality
- multiple shielding + twisted pairs
- High End cable materialS100, S200 and S400 compatible
- bus power is looped through (6-pin assignment)
- IEEE1394a / FireWire 400 compatible
- max. 400 MBit/s
- scope of delivery: 1 cable, 2 screws (pre-assembled)