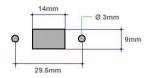

(with screws) to 6pin male 1m

Product number CF-XM6-10 Length 1000mm



## Product description

Firewire 400 mounting cable: 6-pin female (mountable) to 6-pin plug (male), 1m (for IEEE-1394a, i.Link, DV, S400, Firewire 400), 2 screws UNC 4-40 included

## **Key features**

- Firewire 400 Mounting Cable | Rack Mount Cable IEEE 1394a
- length: 1 meter | 100cm
- 6 pin male to 6 pin female (male/female)
- socket can be screwed on (UNC 4/40 screws)
- PREMIUM quality
- multiple shielding + twisted pairs
- High End cable materialS100, S200 and S400 compatible
- bus power is looped through (6-pin assignment)
- IEEE1394a / FireWire 400 compatible
- max. 400 MBit/s
- scope of delivery: 1 cable, 2 screws (pre-assembled)

## More images

Frontblech-Aussparung Cut Out Dimensions Découper dimensions