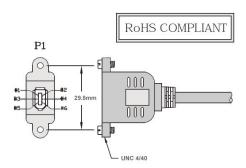

## Product description

Firewire 400 mounting cable: 6-pin female (mountable) to 6-pin plug (male), 1m (for IEEE-1394a, i.Link, DV, S400, Firewire 400), 2 screws UNC 4-40 included

## **Key features**

- Firewire 400 Mounting Cable | Rack Mount Cable IEEE 1394a
- length: 1 meter | 100cm
- 6 pin male to 6 pin female (male/female)
- socket can be screwed on (UNC 4/40 screws)
- PREMIUM quality
- multiple shielding + twisted pairs
- High End cable materialS100, S200 and S400 compatible
- bus power is looped through (6-pin assignment)
- IEEE1394a / FireWire 400 compatible
- max. 400 MBit/s
- scope of delivery: 1 cable, 2 screws (pre-assembled)