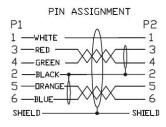

## **Key features**

- Firewire 400 Mounting Cable | Rack Mount Cable IEEE 1394a
- length: 1 meter | 100cm
- 6 pin male to 6 pin female (male/female)
- socket can be screwed on (UNC 4/40 screws)
- PREMIUM quality
- multiple shielding + twisted pairs
- High End cable materialS100, S200 and S400 compatible
- bus power is looped through (6-pin assignment)
- IEEE1394a / FireWire 400 compatible
- max. 400 MBit/s
- scope of delivery: 1 cable, 2 screws (pre-assembled)