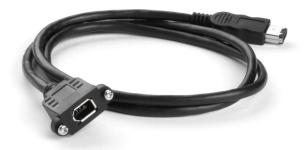

## Firewire 400 mounting cable 6pin female (with screws) to 6pin male 1m

Product number CF-XM6-10 Length 1000mm

## Product description

Firewire 400 mounting cable: 6-pin female (mountable) to 6-pin plug (male), 1m (for IEEE-1394a, i.Link, DV, S400, Firewire 400), 2 screws UNC 4-40 included

## **Key features**

- Firewire 400 Mounting Cable | Rack Mount Cable IEEE 1394a
- length: 1 meter | 100cm
- 6 pin male to 6 pin female (male/female)
- socket can be screwed on (UNC 4/40 screws)
- PREMIUM quality
- multiple shielding + twisted pairs
- High End cable materialS100, S200 and S400 compatible
- bus power is looped through (6-pin assignment)
- IEEE1394a / FireWire 400 compatible
- max. 400 MBit/s
- scope of delivery: 1 cable, 2 screws (pre-assembled)