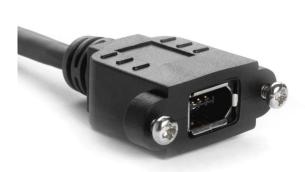

## Product description

Firewire 400 mounting cable: 6-pin female (mountable) to 6-pin plug (male), 1m (for IEEE-1394a, i.Link, DV, S400, Firewire 400), 2 screws UNC 4-40 included

## **Key features**

- Firewire 400 Mounting Cable | Rack Mount Cable IEEE 1394a
- length: 1 meter | 100cm
- 6 pin male to 6 pin female (male/female)
- socket can be screwed on (UNC 4/40 screws)
- PREMIUM quality
- multiple shielding + twisted pairs
- High End cable materialS100, S200 and S400 compatible
- bus power is looped through (6-pin assignment)
- IEEE1394a / FireWire 400 compatible
- max. 400 MBit/s
- scope of delivery: 1 cable, 2 screws (pre-assembled)