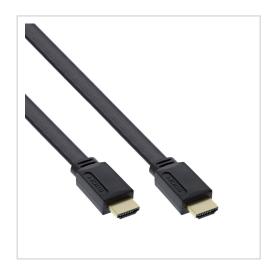

## HDMI flat cable, 2x plug HDMI A male, 4K 2K, 50cm

Product number CH-5-005 Length 500mm

## Product description

HDMI flat cable for space-saving installation, 4K 2K video support, 19-pin HDMI plug (A) on both sides, transmission of video and audio signals (purely digital), with Ethernet, black, 50cm