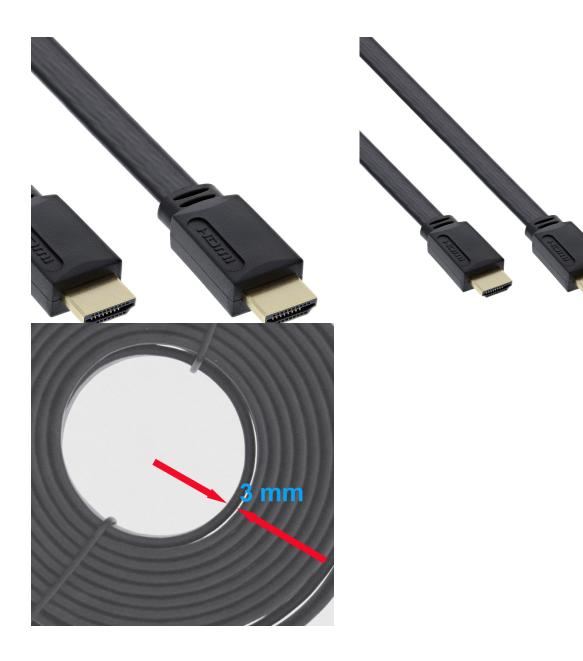

## **Key features**

- HDMI Flat Cable High Speed Cable with Ethernet
- the flat cable material (thickness only 3mm) enables good space-saving installation
- High Qualtity
- Gold-Plated HDMI contacts
- High-density shielding for best quality
- Twisted Pair for best shielding internally
- transmits HD video signals and audio
- Good conductivity and signal transmission through copper wires
- HDMI Ethernet Channel: Adds high-speed networking to an HDMI connection, so users can use the full value from their IP devices without the need for separate network cables are required (if the devices support HDMI with Ethernet)
- Return Channel Audio: Allows to send an HDMI-connected TV with built-in TV tuner, the audio data by "upstream" to a surround audio system, which a separate audio cable is no longer needed
- 3D over HDMI: Defines the entry and exit protocols for the major 3D video formats, paving the way for real 3D games and 3D home cinema applications.
- 4Kx2K Video Support (up to 5m): Enables video resolutions beyond 1080p displays support the next generation
- other color spaces. support for additional color models used in digital photography and computer graphics be
- for the following applications:. HDTV, PC / notebook, Xbox360/PS3, Blu-ray DVD / HD-DVD, DC / DV, Beamer
- campatible with all earlier HDMI cable
- black wire, sealed connector
- HDMI Type A plugs
- . CE, WEEE, RoHS compliant