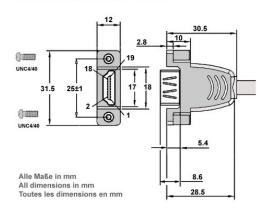

## **Key features**

- Panel mounting cable HDMI
- · Adapter cable for installation with 2 screws
- Length: approx. 0,6 eter | 60cm
- HDMI 4K2K@60Hz (4096x2160@60HZ 4:2:0 8bit, HD-TV)
- Connector 1: HDMI A female (19-pin) can be screwed on
- Connector 2: HDMI A male (19-pin)
- 2x screw type UNC-4/40 (included in the scope of delivery)
- Required housing opening of the screw-on HDMI socket: approx. 8x18mm
- Hole spacing of the screws: 25mm
- Screw length approx. 15mm (without head)
- HDMI cable assignment: 1-to-1 (all 19 contacts)
- HDMI compatibility: HDMI 2.0 (3D, Deep Colour) HDCP 2.2, with Ethernet
- Colour: black
- Customs tariff no. for HDMI cable: 85444290
- Alternative designations: HDMI built-in socket, HDMI rack mount, HDMI housing feed-through, mounting flange, HDMI mounting extension
- CE, WEEE, RoHS compliant according to EU directives: (EU) 2015/863 and 2011/65/EU