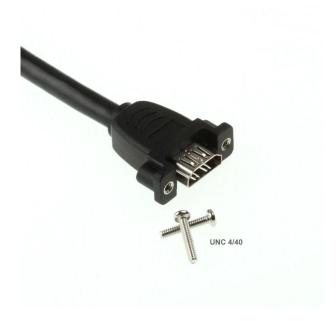

## **Key features**

- Panel mounting cable HDMI
- · Adapter cable for installation with 2 screws
- Length: approx. 0,6 eter | 60cm
- HDMI 4K2K@60Hz (4096x2160@60HZ 4:2:0 8bit, HD-TV)
- Connector 1: HDMI A female (19-pin) can be screwed on
- Connector 2: HDMI A male (19-pin)
- 2x screw type UNC-4/40 (included in the scope of delivery)
- Required housing opening of the screw-on HDMI socket: approx. 8x18mm
- Hole spacing of the screws: 25mm
- Screw length approx. 15mm (without head)
- HDMI cable assignment: 1-to-1 (all 19 contacts)
- HDMI compatibility: HDMI 2.0 (3D, Deep Colour) HDCP 2.2, with Ethernet
- Colour: black
- Customs tariff no. for HDMI cable: 85444290
- Alternative designations: HDMI built-in socket, HDMI rack mount, HDMI housing feed-through, mounting flange, HDMI mounting extension
- CE, WEEE, RoHS compliant according to EU directives: (EU) 2015/863 and 2011/65/EU