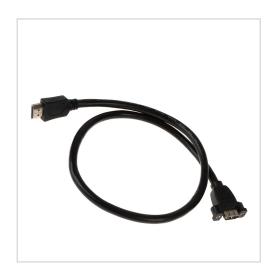

## HDMI panel mounting cable, A female screwable to A male, 4K2K, 60cm

Product number HX-HDMI-06 Length 600mm

## Product description

HDMI panel mounting cable, A female screwable to A male, 4K2K, 60cm, screws included, compatible with HDMI High Speed with Ethernet

## **Key features**

- Panel mounting cable HDMI
- · Adapter cable for installation with 2 screws
- Length: approx. 0,6 eter | 60cm
- HDMI 4K2K@60Hz (4096x2160@60HZ 4:2:0 8bit, HD-TV)
- Connector 1: HDMI A female (19-pin) can be screwed on
- Connector 2: HDMI A male (19-pin)
- 2x screw type UNC-4/40 (included in the scope of delivery)
- Required housing opening of the screw-on HDMI socket: approx. 8x18mm
- Hole spacing of the screws: 25mm
- Screw length approx. 15mm (without head)
- HDMI cable assignment: 1-to-1 (all 19 contacts)
- HDMI compatibility: HDMI 2.0 (3D, Deep Colour) HDCP 2.2, with Ethernet
- Colour: black
- Customs tariff no. for HDMI cable: 85444290
- Alternative designations: HDMI built-in socket, HDMI rack mount, HDMI housing feed-through, mounting flange, HDMI mounting extension
- CE, WEEE, RoHS compliant according to EU directives: (EU) 2015/863 and 2011/65/EU