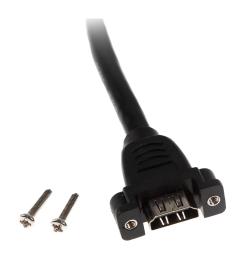

## **Key features**

- Panel mounting cable HDMI
- · Adapter cable for installation with 2 screws
- Length: approx. 0,6 eter | 60cm
- HDMI 4K2K@60Hz (4096x2160@60HZ 4:2:0 8bit, HD-TV)
- Connector 1: HDMI A female (19-pin) can be screwed on
- Connector 2: HDMI A male (19-pin)
- 2x screw type UNC-4/40 (included in the scope of delivery)
- Required housing opening of the screw-on HDMI socket: approx. 8x18mm
- Hole spacing of the screws: 25mm
- Screw length approx. 15mm (without head)
- HDMI cable assignment: 1-to-1 (all 19 contacts)
- HDMI compatibility: HDMI 2.0 (3D, Deep Colour) HDCP 2.2, with Ethernet
- Colour: black
- Customs tariff no. for HDMI cable: 85444290
- Alternative designations: HDMI built-in socket, HDMI rack mount, HDMI housing feed-through, mounting flange, HDMI mounting extension
- CE, WEEE, RoHS compliant according to EU directives: (EU) 2015/863 and 2011/65/EU