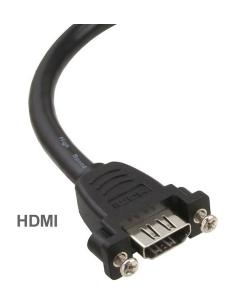

## **Key features**

- Panel mounting cable HDMI
- · Adapter cable for installation with 2 screws
- Length: approx. 0,6 eter | 60cm
- HDMI 4K2K@60Hz (4096x2160@60HZ 4:2:0 8bit, HD-TV)
- Connector 1: HDMI A female (19-pin) can be screwed on
- Connector 2: HDMI A male (19-pin)
- 2x screw type UNC-4/40 (included in the scope of delivery)
- Required housing opening of the screw-on HDMI socket: approx. 8x18mm
- Hole spacing of the screws: 25mm
- Screw length approx. 15mm (without head)
- HDMI cable assignment: 1-to-1 (all 19 contacts)
- HDMI compatibility: HDMI 2.0 (3D, Deep Colour) HDCP 2.2, with Ethernet
- Colour: black
- Customs tariff no. for HDMI cable: 85444290
- Alternative designations: HDMI built-in socket, HDMI rack mount, HDMI housing feed-through, mounting flange, HDMI mounting extension
- CE, WEEE, RoHS compliant according to EU directives: (EU) 2015/863 and 2011/65/EU

## More images

HDMI A weiblich / female / femelle