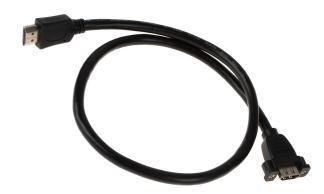

## HDMI panel mounting cable, A female screwable to A male, 4K2K, 60cm

Product number HX-HDMI-06 Length 600mm

## Product description

HDMI panel mounting cable, A female screwable to A male, 4K2K, 60cm, screws included, compatible with HDMI High Speed with Ethernet

## **Key features**

- Panel mounting cable HDMI
- · Adapter cable for installation with 2 screws
- Length: approx. 0,6 eter | 60cm
- HDMI 4K2K@60Hz (4096x2160@60HZ 4:2:0 8bit, HD-TV)
- Connector 1: HDMI A female (19-pin) can be screwed on
- Connector 2: HDMI A male (19-pin)
- 2x screw type UNC-4/40 (included in the scope of delivery)
- Required housing opening of the screw-on HDMI socket: approx. 8x18mm
- Hole spacing of the screws: 25mm
- Screw length approx. 15mm (without head)
- HDMI cable assignment: 1-to-1 (all 19 contacts)
- HDMI compatibility: HDMI 2.0 (3D, Deep Colour) HDCP 2.2, with Ethernet
- Colour: black
- Customs tariff no. for HDMI cable: 85444290
- Alternative designations: HDMI built-in socket, HDMI rack mount, HDMI housing feed-through, mounting flange, HDMI mounting extension
- CE, WEEE, RoHS compliant according to EU directives: (EU) 2015/863 and 2011/65/EU