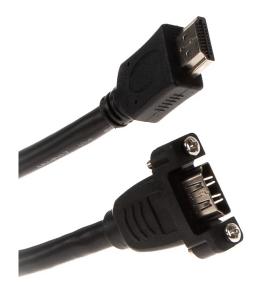

## **Key features**

- Panel mounting cable HDMI
- · Adapter cable for installation with 2 screws
- Length: approx. 0,6 eter | 60cm
- HDMI 4K2K@60Hz (4096x2160@60HZ 4:2:0 8bit, HD-TV)
- Connector 1: HDMI A female (19-pin) can be screwed on
- Connector 2: HDMI A male (19-pin)
- 2x screw type UNC-4/40 (included in the scope of delivery)
- Required housing opening of the screw-on HDMI socket: approx. 8x18mm
- Hole spacing of the screws: 25mm
- Screw length approx. 15mm (without head)
- HDMI cable assignment: 1-to-1 (all 19 contacts)
- HDMI compatibility: HDMI 2.0 (3D, Deep Colour) HDCP 2.2, with Ethernet
- Colour: black
- Customs tariff no. for HDMI cable: 85444290
- Alternative designations: HDMI built-in socket, HDMI rack mount, HDMI housing feed-through, mounting flange, HDMI mounting extension
- CE, WEEE, RoHS compliant according to EU directives: (EU) 2015/863 and 2011/65/EU