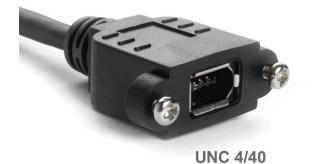

## Product description

Firewire 400 mounting cable: 6-pin female (mountable) to 6-pin plug (male), 2m (for IEEE-1394a, i.Link, DV, S400, Firewire 400), 2 screws UNC 4-40 included

## **Key features**

- Firewire 400 Mounting Cable | Rack Mount Cable IEEE 1394a
- length: 2 meter | 2m
- 6 pin male to 6 pin female (male/female)
- socket can be screwed on (UNC 4/40 screws)
- PREMIUM quality
- multiple shielding + twisted pairs
- High End cable materialS100, S200 and S400 compatible
- bus power is looped through (6-pin assignment)
- IEEE1394a / FireWire 400 compatible
- max. 400 MBit/s
- scope of delivery: 1 cable, 2 screws (pre-assembled)