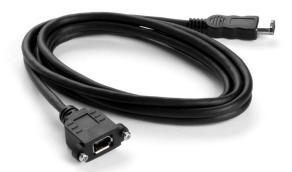

## Firewire 400 mounting cable 6pin female (with screws) to 6pin male 2m

Product number CF-XM6-20 Length 2000mm

## Product description

Firewire 400 mounting cable: 6-pin female (mountable) to 6-pin plug (male), 2m (for IEEE-1394a, i.Link, DV, S400, Firewire 400), 2 screws UNC 4-40 included

## **Key features**

- Firewire 400 Mounting Cable | Rack Mount Cable IEEE 1394a
- length: 2 meter | 2m
- 6 pin male to 6 pin female (male/female)
- socket can be screwed on (UNC 4/40 screws)
- PREMIUM quality
- multiple shielding + twisted pairs
- High End cable materialS100, S200 and S400 compatible
- bus power is looped through (6-pin assignment)
- IEEE1394a / FireWire 400 compatible
- max. 400 MBit/s
- scope of delivery: 1 cable, 2 screws (pre-assembled)