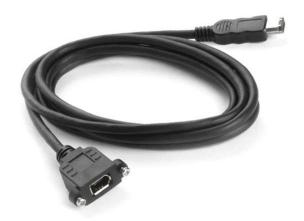

## Firewire 400 mounting cable 6pin female (with screws) to 6pin male 2m

Product number CF-XM6-20 Length 2000mm

## Product description

Firewire 400 mounting cable: 6-pin female (mountable) to 6-pin plug (male), 2m (for IEEE-1394a, i.Link, DV, S400, Firewire 400), 2 screws UNC 4-40 included

## **Key features**

- Firewire 400 Mounting Cable | Rack Mount Cable IEEE 1394a
- length: 2 meter | 2m
- 6 pin male to 6 pin female (male/female)
- socket can be screwed on (UNC 4/40 screws)
- PREMIUM quality
- multiple shielding + twisted pairs
- High End cable materialS100, S200 and S400 compatible
- bus power is looped through (6-pin assignment)
- IEEE1394a / FireWire 400 compatible
- max. 400 MBit/s
- scope of delivery: 1 cable, 2 screws (pre-assembled)