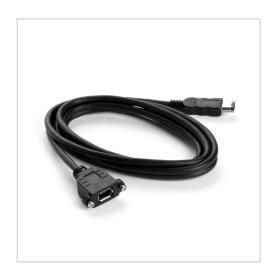

## Firewire 400 mounting cable 6pin female (with screws) to 6pin male 2m

Product number CF-XM6-20 Length 2000mm

## Product description

Firewire 400 mounting cable: 6-pin female (mountable) to 6-pin plug (male), 2m (for IEEE-1394a, i.Link, DV, S400, Firewire 400), 2 screws UNC 4-40 included

## **Key features**

- Firewire 400 Mounting Cable | Rack Mount Cable IEEE 1394a
- length: 2 meter | 2m
- 6 pin male to 6 pin female (male/female)
- socket can be screwed on (UNC 4/40 screws)
- PREMIUM quality
- multiple shielding + twisted pairs
- High End cable materialS100, S200 and S400 compatible
- bus power is looped through (6-pin assignment)
- IEEE1394a / FireWire 400 compatible
- max. 400 MBit/s
- scope of delivery: 1 cable, 2 screws (pre-assembled)