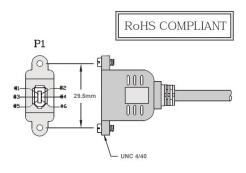

## Product description

Firewire 400 mounting cable: 6-pin female (mountable) to 6-pin plug (male), 2m (for IEEE-1394a, i.Link, DV, S400, Firewire 400), 2 screws UNC 4-40 included

## **Key features**

- Firewire 400 Mounting Cable | Rack Mount Cable IEEE 1394a
- length: 2 meter | 2m
- 6 pin male to 6 pin female (male/female)
- socket can be screwed on (UNC 4/40 screws)
- PREMIUM quality
- multiple shielding + twisted pairs
- High End cable materialS100, S200 and S400 compatible
- bus power is looped through (6-pin assignment)
- IEEE1394a / FireWire 400 compatible
- max. 400 MBit/s
- scope of delivery: 1 cable, 2 screws (pre-assembled)

## More images

Frontblech-Aussparung Cut Out Dimensions Découper dimensions