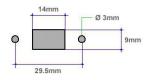

(with screws) to 6pin male 2m

Product number CF-XM6-20 Length 2000mm



## Product description

Firewire 400 mounting cable: 6-pin female (mountable) to 6-pin plug (male), 2m (for IEEE-1394a, i.Link, DV, S400, Firewire 400), 2 screws UNC 4-40 included

## **Key features**

- Firewire 400 Mounting Cable | Rack Mount Cable IEEE 1394a
- length: 2 meter | 2m
- 6 pin male to 6 pin female (male/female)
- socket can be screwed on (UNC 4/40 screws)
- PREMIUM quality
- multiple shielding + twisted pairs
- High End cable materialS100, S200 and S400 compatible
- bus power is looped through (6-pin assignment)
- IEEE1394a / FireWire 400 compatible
- max. 400 MBit/s
- scope of delivery: 1 cable, 2 screws (pre-assembled)

## More images





Frontblech-Aussparung Cut Out Dimensions Découper dimensions