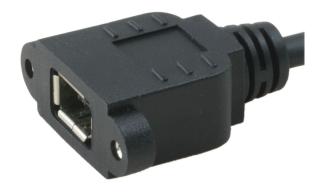

## Firewire 400 mounting cable 6pin female (with screws) to 6pin male 2m

Product number CF-XM6-20 Length 2000mm

## Product description

Firewire 400 mounting cable: 6-pin female (mountable) to 6-pin plug (male), 2m (for IEEE-1394a, i.Link, DV, S400, Firewire 400), 2 screws UNC 4-40 included

## **Key features**

- Firewire 400 Mounting Cable | Rack Mount Cable IEEE 1394a
- length: 2 meter | 2m
- 6 pin male to 6 pin female (male/female)
- socket can be screwed on (UNC 4/40 screws)
- PREMIUM quality
- multiple shielding + twisted pairs
- High End cable materialS100, S200 and S400 compatible
- bus power is looped through (6-pin assignment)
- IEEE1394a / FireWire 400 compatible
- max. 400 MBit/s
- scope of delivery: 1 cable, 2 screws (pre-assembled)