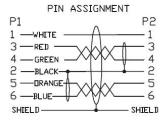

## **Key features**

- Firewire 400 Mounting Cable | Rack Mount Cable IEEE 1394a
- length: 2 meter | 2m
- 6 pin male to 6 pin female (male/female)
- socket can be screwed on (UNC 4/40 screws)
- PREMIUM quality
- multiple shielding + twisted pairs
- High End cable materialS100, S200 and S400 compatible
- bus power is looped through (6-pin assignment)
- IEEE1394a / FireWire 400 compatible
- max. 400 MBit/s
- scope of delivery: 1 cable, 2 screws (pre-assembled)