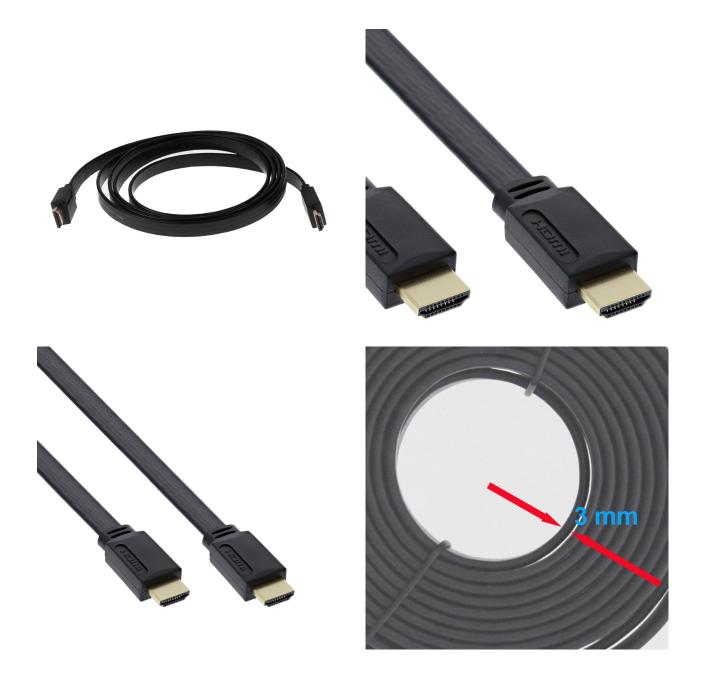

## **Key features**

- HDMI Flat Cable High Speed Cable with Ethernet
- the flat cable material (thickness only 3mm) enables good space-saving installation
- High Qualtity
- Gold-Plated HDMI contacts
- High-density shielding for best quality
- Twisted Pair for best shielding internally
- transmits HD video signals and audio
- Good conductivity and signal transmission through copper wires
- HDMI Ethernet Channel: Adds high-speed networking to an HDMI connection, so users can use the full value from their IP devices without the need for separate network cables are required (if the devices support HDMI with Ethernet)
- Return Channel Audio: Allows to send an HDMI-connected TV with built-in TV tuner, the audio data by "upstream" to a surround audio system, which a separate audio cable is no longer needed
- 3D over HDMI: Defines the entry and exit protocols for the major 3D video formats, paving the way for real 3D games and 3D home cinema applications.
- 4Kx2K Video Support (up to 5m): Enables video resolutions beyond 1080p displays support the next generation
- other color spaces. support for additional color models used in digital photography and computer graphics be
- for the following applications:. HDTV, PC / notebook, Xbox360/PS3, Blu-ray DVD / HD-DVD, DC / DV, Beamer
- campatible with all earlier HDMI cable
- black wire, sealed connector
- HDMI Type A plugs
- . CE, WEEE, RoHS compliant