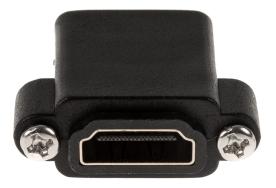

## HDMI adapter for panel mounting, 2x HDMI-A female, screws included

Product number K-040

## Product description

HDMI adapter for panel mounting, HDMI-A socket can be screwed onto HDMI-A socket, 19-pin 1:1, compact design, incl. 2 screws

## **Technical data**

- Panel mounting adapter HDMI
- Alternative designations: HDMI housing feed-through, HDMI panel mount socket, HDMI rack mount, HDMI mounting flange
- Adapter for installation with 2 screws
- Connection 1: HDMI A socket (female, 19-pin) can be screwed on
- Connection 2: HDMI A socket (female, 19-pin)
- Hole spacing of the screws: approx. 25mm
- HDMI assignment: 1-to-1 (all 19 contacts)
- Compact design
- · Colour: black
- CE, WEEE, RoHS compliant