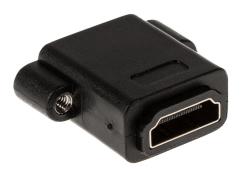

## Product description

HDMI adapter for panel mounting, HDMI-A socket can be screwed onto HDMI-A socket, 19-pin 1:1, compact design, incl. 2 screws

## **Technical data**

- Panel mounting adapter HDMI
- Alternative designations: HDMI housing feed-through, HDMI panel mount socket, HDMI rack mount, HDMI mounting flange
- Adapter for installation with 2 screws
- Connection 1: HDMI A socket (female, 19-pin) can be screwed on
- Connection 2: HDMI A socket (female, 19-pin)
- Hole spacing of the screws: approx. 25mm
- HDMI assignment: 1-to-1 (all 19 contacts)
- Compact design
- · Colour: black
- CE, WEEE, RoHS compliant