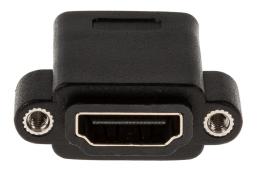

## HDMI adapter for panel mounting, 2x HDMI-A female, screws included

Product number K-040

## Product description

HDMI adapter for panel mounting, HDMI-A socket can be screwed onto HDMI-A socket, 19-pin 1:1, compact design, incl. 2 screws

## **Technical data**

- Panel mounting adapter HDMI
- Alternative designations: HDMI housing feed-through, HDMI panel mount socket, HDMI rack mount, HDMI mounting flange
- Adapter for installation with 2 screws
- Connection 1: HDMI A socket (female, 19-pin) can be screwed on
- Connection 2: HDMI A socket (female, 19-pin)
- Hole spacing of the screws: approx. 25mm
- HDMI assignment: 1-to-1 (all 19 contacts)
- Compact design
- · Colour: black
- CE, WEEE, RoHS compliant