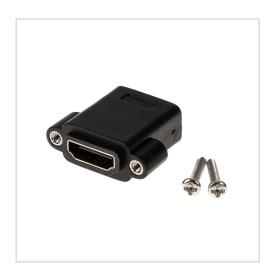

## HDMI adapter for panel mounting, 2x HDMI-A female, screws included

Product number K-040

## Product description

HDMI adapter for panel mounting, HDMI-A socket can be screwed onto HDMI-A socket, 19-pin 1:1, compact design, incl. 2 screws

## **Technical data**

- Panel mounting adapter HDMI
- Alternative designations: HDMI housing feed-through, HDMI panel mount socket, HDMI rack mount, HDMI mounting flange
- Adapter for installation with 2 screws
- Connection 1: HDMI A socket (female, 19-pin) can be screwed on
- Connection 2: HDMI A socket (female, 19-pin)
- Hole spacing of the screws: approx. 25mm
- HDMI assignment: 1-to-1 (all 19 contacts)
- Compact design
- · Colour: black
- CE, WEEE, RoHS compliant