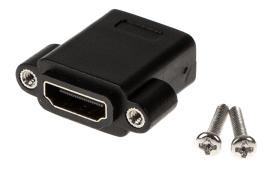

## HDMI adapter for panel mounting, 2x HDMI-A female, screws included

Product number K-040

## Product description

HDMI adapter for panel mounting, HDMI-A socket can be screwed onto HDMI-A socket, 19-pin 1:1, compact design, incl. 2 screws

## **Technical data**

- Panel mounting adapter HDMI
- Alternative designations: HDMI housing feed-through, HDMI panel mount socket, HDMI rack mount, HDMI mounting flange
- Adapter for installation with 2 screws
- Connection 1: HDMI A socket (female, 19-pin) can be screwed on
- Connection 2: HDMI A socket (female, 19-pin)
- Hole spacing of the screws: approx. 25mm
- HDMI assignment: 1-to-1 (all 19 contacts)
- Compact design
- · Colour: black
- CE, WEEE, RoHS compliant