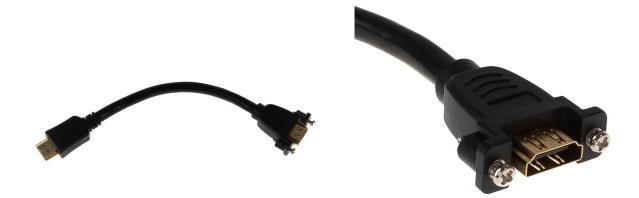

## **Key features**

- Panel mounting cable HDMI
- · Adapter cable for installation with 2 screws
- Length: approx. 0,2 Meter | 20cm
- HDMI 4K2K@60Hz (4096x2160@60HZ 4:2:0 8bit, HD-TV)
- Connector 1: HDMI A female (19-pin) can be screwed on
- Connector 2: HDMI A male (19-pin)
- 2x screw type UNC-4/40 (included in the scope of delivery)
- Required housing opening of the screw-on HDMI socket: approx. 8x18mm
- Hole spacing of the screws: 25mm
- Screw length approx. 15mm (without head)
- HDMI cable assignment: 1-to-1 (all 19 contacts)
- HDMI compatibility: HDMI 2.0 (3D, Deep Colour) HDCP 2.2, with Ethernet
- · Colour: black
- Customs tariff no. for HDMI cable: 85444290
- Alternative designations: HDMI built-in socket, HDMI rack mount, HDMI housing feed-through, mounting flange, HDMI mounting extension
- CE, WEEE, RoHS compliant according to EU directives: (EU) 2015/863 and 2011/65/EU

## More images

HDMI A weiblich / female / femelle

www.partsdata.eu