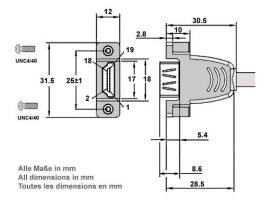

## **Key features**

- Panel mounting cable HDMI
- · Adapter cable for installation with 2 screws
- Length: approx. 0,2 Meter | 20cm
- HDMI 4K2K@60Hz (4096x2160@60HZ 4:2:0 8bit, HD-TV)
- Connector 1: HDMI A female (19-pin) can be screwed on
- Connector 2: HDMI A male (19-pin)
- 2x screw type UNC-4/40 (included in the scope of delivery)
- Required housing opening of the screw-on HDMI socket: approx. 8x18mm
- Hole spacing of the screws: 25mm
- Screw length approx. 15mm (without head)
- HDMI cable assignment: 1-to-1 (all 19 contacts)
- HDMI compatibility: HDMI 2.0 (3D, Deep Colour) HDCP 2.2, with Ethernet
- · Colour: black
- Customs tariff no. for HDMI cable: 85444290
- Alternative designations: HDMI built-in socket, HDMI rack mount, HDMI housing feed-through, mounting flange, HDMI mounting extension
- CE, WEEE, RoHS compliant according to EU directives: (EU) 2015/863 and 2011/65/EU