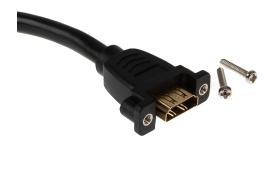

## **Key features**

- Panel mounting cable HDMI
- · Adapter cable for installation with 2 screws
- Length: approx. 0,2 Meter | 20cm
- HDMI 4K2K@60Hz (4096x2160@60HZ 4:2:0 8bit, HD-TV)
- Connector 1: HDMI A female (19-pin) can be screwed on
- Connector 2: HDMI A male (19-pin)
- 2x screw type UNC-4/40 (included in the scope of delivery)
- Required housing opening of the screw-on HDMI socket: approx. 8x18mm
- Hole spacing of the screws: 25mm
- Screw length approx. 15mm (without head)
- HDMI cable assignment: 1-to-1 (all 19 contacts)
- HDMI compatibility: HDMI 2.0 (3D, Deep Colour) HDCP 2.2, with Ethernet
- · Colour: black
- Customs tariff no. for HDMI cable: 85444290
- Alternative designations: HDMI built-in socket, HDMI rack mount, HDMI housing feed-through, mounting flange, HDMI mounting extension
- CE, WEEE, RoHS compliant according to EU directives: (EU) 2015/863 and 2011/65/EU