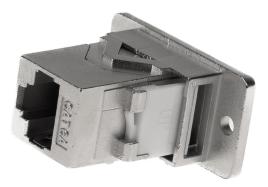

## Panel mount Cat.6A adapter, 2x RJ45 female, high-end metal version

Product number K-555

## **Product description**

Panel mount Cat.6A adapter, 2x RJ45 female, high-end metal version, also suitable for Cat.5e and Cat.6

## **Technical data**

- Cat.6A panel mounting adapter
- screwable adapter / adaptor
- connection coupling for network cables
- RJ45 sockets shielded on both sides for connection with RJ45 patch cable
- pin assignment: 1:1
- very High-Quality
- metal housing
- mating cycles: ? 750
- Cat. 6A (TIA)
- also suitable for Cat.5e and Cat.6
- keystone technology
- other designations: housing feed-through, rack mount adapter, panel mount adaptor, RJ45 REAR
- scope of delivery: Mounting adapter including 2 screws
- CE, WEEE, RoHS-compliant, UKCA-compliant