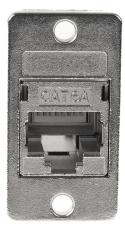

## Panel mount Cat.6A adapter, 2x RJ45 female, high-end metal version

Product number K-555

## **Product description**

Panel mount Cat.6A adapter, 2x RJ45 female, high-end metal version, also suitable for Cat.5e and Cat.6

## **Technical data**

- Cat.6A panel mounting adapter
- screwable adapter / adaptor
- connection coupling for network cables
- RJ45 sockets shielded on both sides for connection with RJ45 patch cable
- pin assignment: 1:1
- very High-Quality
- metal housing
- mating cycles: ? 750
- Cat. 6A (TIA)
- also suitable for Cat.5e and Cat.6
- keystone technology
- other designations: housing feed-through, rack mount adapter, panel mount adaptor, RJ45 REAR
- scope of delivery: Mounting adapter including 2 screws
- CE, WEEE, RoHS-compliant, UKCA-compliant