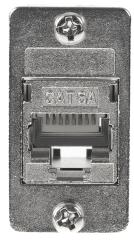

## Panel mount Cat.6A adapter, 2x RJ45 female, high-end metal version

Product number K-555

## **Product description**

Panel mount Cat.6A adapter, 2x RJ45 female, high-end metal version, also suitable for Cat.5e and Cat.6

## **Technical data**

- Cat.6A panel mounting adapter
- screwable adapter / adaptor
- connection coupling for network cables
- RJ45 sockets shielded on both sides for connection with RJ45 patch cable
- pin assignment: 1:1
- very High-Quality
- metal housing
- mating cycles: ? 750
- Cat. 6A (TIA)
- also suitable for Cat.5e and Cat.6
- keystone technology
- other designations: housing feed-through, rack mount adapter, panel mount adaptor, RJ45 REAR
- scope of delivery: Mounting adapter including 2 screws
- CE, WEEE, RoHS-compliant, UKCA-compliant