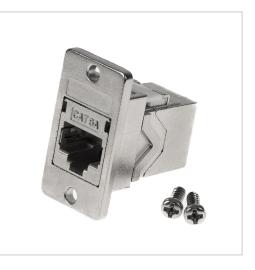

## Panel mount Cat.6A adapter, 2x RJ45 female, high-end metal version

Product number K-555

## **Product description**

Panel mount Cat.6A adapter, 2x RJ45 female, high-end metal version, also suitable for Cat.5e and Cat.6

## **Technical data**

- Cat.6A panel mounting adapter
- screwable adapter / adaptor
- connection coupling for network cables
- RJ45 sockets shielded on both sides for connection with RJ45 patch cable
- pin assignment: 1:1
- very High-Quality
- metal housing
- mating cycles: ? 750
- Cat. 6A (TIA)
- also suitable for Cat.5e and Cat.6
- keystone technology
- other designations: housing feed-through, rack mount adapter, panel mount adaptor, RJ45 REAR
- scope of delivery: Mounting adapter including 2 screws
- CE, WEEE, RoHS-compliant, UKCA-compliant