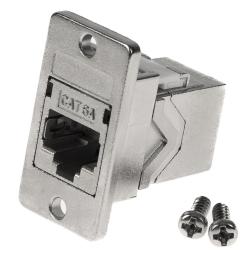

## Panel mount Cat.6A adapter, 2x RJ45 female, high-end metal version

Product number K-555

## **Product description**

Panel mount Cat.6A adapter, 2x RJ45 female, high-end metal version, also suitable for Cat.5e and Cat.6

## **Technical data**

- Cat.6A panel mounting adapter
- screwable adapter / adaptor
- connection coupling for network cables
- RJ45 sockets shielded on both sides for connection with RJ45 patch cable
- pin assignment: 1:1
- very High-Quality
- metal housing
- mating cycles: ? 750
- Cat. 6A (TIA)
- also suitable for Cat.5e and Cat.6
- keystone technology
- other designations: housing feed-through, rack mount adapter, panel mount adaptor, RJ45 REAR
- scope of delivery: Mounting adapter including 2 screws
- CE, WEEE, RoHS-compliant, UKCA-compliant