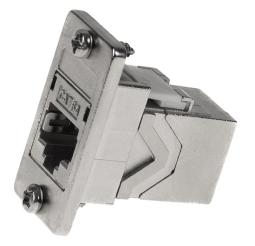

## Panel mount Cat.6A adapter, 2x RJ45 female, high-end metal version

Product number K-555

## **Product description**

Panel mount Cat.6A adapter, 2x RJ45 female, high-end metal version, also suitable for Cat.5e and Cat.6

## **Technical data**

- Cat.6A panel mounting adapter
- screwable adapter / adaptor
- connection coupling for network cables
- RJ45 sockets shielded on both sides for connection with RJ45 patch cable
- pin assignment: 1:1
- very High-Quality
- metal housing
- mating cycles: ? 750
- Cat. 6A (TIA)
- also suitable for Cat.5e and Cat.6
- keystone technology
- other designations: housing feed-through, rack mount adapter, panel mount adaptor, RJ45 REAR
- scope of delivery: Mounting adapter including 2 screws
- CE, WEEE, RoHS-compliant, UKCA-compliant