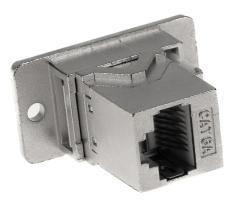

## Panel mount Cat.6A adapter, 2x RJ45 female, high-end metal version

Product number K-555

## **Product description**

Panel mount Cat.6A adapter, 2x RJ45 female, high-end metal version, also suitable for Cat.5e and Cat.6

## **Technical data**

- Cat.6A panel mounting adapter
- screwable adapter / adaptor
- connection coupling for network cables
- RJ45 sockets shielded on both sides for connection with RJ45 patch cable
- pin assignment: 1:1
- very High-Quality
- metal housing
- mating cycles: ? 750
- Cat. 6A (TIA)
- also suitable for Cat.5e and Cat.6
- keystone technology
- other designations: housing feed-through, rack mount adapter, panel mount adaptor, RJ45 REAR
- scope of delivery: Mounting adapter including 2 screws
- CE, WEEE, RoHS-compliant, UKCA-compliant