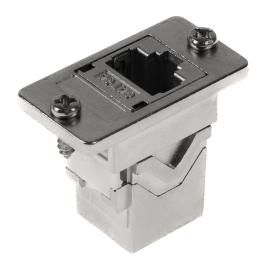

## Panel mount Cat.6A adapter, 2x RJ45 female, high-end metal version

Product number K-555

## **Product description**

Panel mount Cat.6A adapter, 2x RJ45 female, high-end metal version, also suitable for Cat.5e and Cat.6

## **Technical data**

- Cat.6A panel mounting adapter
- screwable adapter / adaptor
- connection coupling for network cables
- RJ45 sockets shielded on both sides for connection with RJ45 patch cable
- pin assignment: 1:1
- very High-Quality
- metal housing
- mating cycles: ? 750
- Cat. 6A (TIA)
- also suitable for Cat.5e and Cat.6
- keystone technology
- other designations: housing feed-through, rack mount adapter, panel mount adaptor, RJ45 REAR
- scope of delivery: Mounting adapter including 2 screws
- CE, WEEE, RoHS-compliant, UKCA-compliant