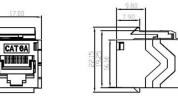

## Panel mount Cat.6A adapter, 2x RJ45 female, high-end metal version

Product number K-555

## **Product description**

Panel mount Cat.6A adapter, 2x RJ45 female, high-end metal version, also suitable for Cat.5e and Cat.6

## **Technical data**

- Cat.6A panel mounting adapter
- screwable adapter / adaptor
- connection coupling for network cables
- RJ45 sockets shielded on both sides for connection with RJ45 patch cable
- pin assignment: 1:1
- very High-Quality
- metal housing
- mating cycles: ? 750
- Cat. 6A (TIA)
- also suitable for Cat.5e and Cat.6
- keystone technology
- other designations: housing feed-through, rack mount adapter, panel mount adaptor, RJ45 REAR
- scope of delivery: Mounting adapter including 2 screws
- CE, WEEE, RoHS-compliant, UKCA-compliant