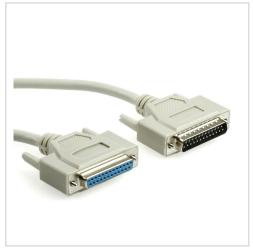

# Data Cable DB25 male-female 1-to-1 3m

### Product description

Data cable DB25 male to DB25 female, 3m, connection 1-to-1 all 25 pins, molded plugs, shielded, e.g. for RS232, parallel/LPT

#### key features

- computer cable DB25 male to DB25 female
- for serial and parallel connections
- High End cable with molded plugs
- screw type UNC 4-40
- shielded
- all 25 pins connected 1-to-1
- RoHS compliant
- colour: grey beige
- diameter about 7mm