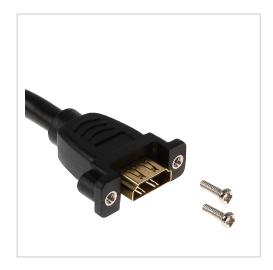

## **Key features**

- Panel mounting cable HDMI
- · Adapter cable for installation with 2 screws
- Length: approx. 1 Meter | 1m
- HDMI 4K2K@60Hz (4096x2160@60HZ 4:2:0 8bit, HD-TV)
- Connector 1: HDMI A female (19-pin) can be screwed on
- Connector 2: HDMI A male (19-pin)
- 2x screw type UNC-4/40 (included in the scope of delivery)
- Required housing opening of the screw-on HDMI socket: approx. 8x18mm
- Hole spacing of the screws: 25mm
- HDMI cable assignment: 1-to-1 (all 19 contacts)
- HDMI compatibility: with Ethernet
- Colour: black
- Customs tariff no. for HDMI cable: 85444290
- Alternative designations: HDMI built-in socket, HDMI rack mount, HDMI housing feed-through, mounting flange, HDMI mounting extension
- CE, WEEE, RoHS compliant according to EU directives: (EU) 2015/863 and 2011/65/EU