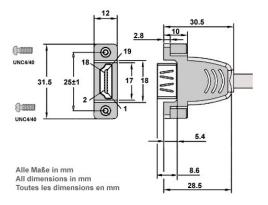

## **Key features**

- Panel mounting cable HDMI
- · Adapter cable for installation with 2 screws
- Length: approx. 1 Meter | 1m
- HDMI 4K2K@60Hz (4096x2160@60HZ 4:2:0 8bit, HD-TV)
- Connector 1: HDMI A female (19-pin) can be screwed on
- Connector 2: HDMI A male (19-pin)
- 2x screw type UNC-4/40 (included in the scope of delivery)
- Required housing opening of the screw-on HDMI socket: approx. 8x18mm
- Hole spacing of the screws: 25mm
- HDMI cable assignment: 1-to-1 (all 19 contacts)
- HDMI compatibility: with Ethernet
- Colour: black
- Customs tariff no. for HDMI cable: 85444290
- Alternative designations: HDMI built-in socket, HDMI rack mount, HDMI housing feed-through, mounting flange, HDMI mounting extension
- CE, WEEE, RoHS compliant according to EU directives: (EU) 2015/863 and 2011/65/EU