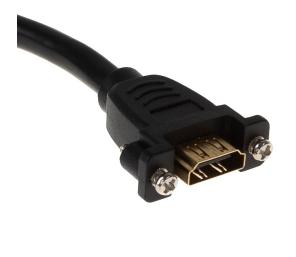

## **Key features**

- Panel mounting cable HDMI
- · Adapter cable for installation with 2 screws
- Length: approx. 1 Meter | 1m
- HDMI 4K2K@60Hz (4096x2160@60HZ 4:2:0 8bit, HD-TV)
- Connector 1: HDMI A female (19-pin) can be screwed on
- Connector 2: HDMI A male (19-pin)
- 2x screw type UNC-4/40 (included in the scope of delivery)
- Required housing opening of the screw-on HDMI socket: approx. 8x18mm
- Hole spacing of the screws: 25mm
- HDMI cable assignment: 1-to-1 (all 19 contacts)
- HDMI compatibility: with Ethernet
- Colour: black
- Customs tariff no. for HDMI cable: 85444290
- Alternative designations: HDMI built-in socket, HDMI rack mount, HDMI housing feed-through, mounting flange, HDMI mounting extension
- CE, WEEE, RoHS compliant according to EU directives: (EU) 2015/863 and 2011/65/EU

## More images

HDMI A weiblich / female / femelle

www.partsdata.eu