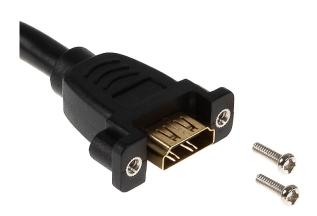

## **Key features**

- Panel mounting cable HDMI
- · Adapter cable for installation with 2 screws
- Length: approx. 1 Meter | 1m
- HDMI 4K2K@60Hz (4096x2160@60HZ 4:2:0 8bit, HD-TV)
- Connector 1: HDMI A female (19-pin) can be screwed on
- Connector 2: HDMI A male (19-pin)
- 2x screw type UNC-4/40 (included in the scope of delivery)
- Required housing opening of the screw-on HDMI socket: approx. 8x18mm
- Hole spacing of the screws: 25mm
- HDMI cable assignment: 1-to-1 (all 19 contacts)
- HDMI compatibility: with Ethernet
- Colour: black
- Customs tariff no. for HDMI cable: 85444290
- Alternative designations: HDMI built-in socket, HDMI rack mount, HDMI housing feed-through, mounting flange, HDMI mounting extension
- CE, WEEE, RoHS compliant according to EU directives: (EU) 2015/863 and 2011/65/EU