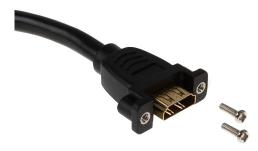

## **Key features**

- Panel mounting cable HDMI
- · Adapter cable for installation with 2 screws
- Length: approx. 1 Meter | 1m
- HDMI 4K2K@60Hz (4096x2160@60HZ 4:2:0 8bit, HD-TV)
- Connector 1: HDMI A female (19-pin) can be screwed on
- Connector 2: HDMI A male (19-pin)
- 2x screw type UNC-4/40 (included in the scope of delivery)
- Required housing opening of the screw-on HDMI socket: approx. 8x18mm
- Hole spacing of the screws: 25mm
- HDMI cable assignment: 1-to-1 (all 19 contacts)
- HDMI compatibility: with Ethernet
- Colour: black
- Customs tariff no. for HDMI cable: 85444290
- Alternative designations: HDMI built-in socket, HDMI rack mount, HDMI housing feed-through, mounting flange, HDMI mounting extension
- CE, WEEE, RoHS compliant according to EU directives: (EU) 2015/863 and 2011/65/EU

## More images

HDMI A weiblich / female / femelle

www.partsdata.eu