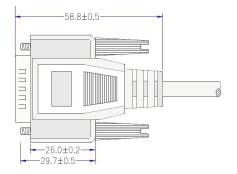

## More images

| D-Sub15 m   |    |       | DSub-15 f |
|-------------|----|-------|-----------|
| BROWN       | 1  |       | 1         |
| RED         | 2  |       | 2         |
| ORANGE      | 3  |       | 3         |
| PINK        | 4  |       | 4         |
| YELLOW      | 5  |       | 5         |
| GREEN       | 6  |       | 6         |
| LIGHT GREEN | 7  |       | 7         |
| BLUE        | 8  |       | 8         |
| LIGHT BLUE  | 9  |       | 9         |
| PURPLE      | 10 |       | 10        |
| GREY        | 11 |       | 11        |
| WHITE       | 12 |       | 12        |
| BLACK       | 13 |       | 13        |
| BROWN/BLACK | 14 |       | 14        |
| RED/BLACK   | 15 |       | 15        |
| SHIELD      |    |       | SHIELD    |
|             |    | AWG28 |           |