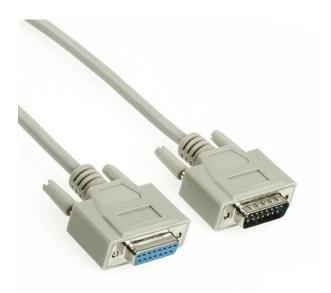

## Cable DB15 male to female 5m

Product number C2-15-05 Length 5000mm

## Product description

Cable DB15 male to DB15 female, 5m, screws on both sides, e.g. for joystick extension

## **Technical data**

- 15-pin data cable male/female
- also called X.21 cable (X21)
- plugs: DB15 male to DB15 female
- with long screws on both sides
- screw type UNC 4-40
- moulded high quality plugs
- gold-plated contacts
- shielded (aluminium foil shield)
- cable outer diameter approx. 6mm
- all 15 contacts connected 1-to-1
- colour: grey
- 15x AWG 28 (CU)
- substitute areas: metrology, optical industry, automotive, automotive measuring instruments, automation
- CE, WEEE, RoHS compliant