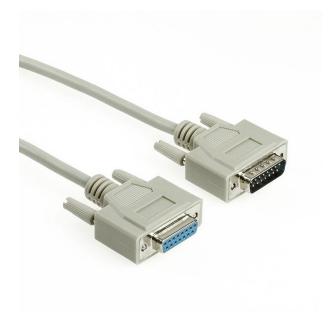

## Cable DB15 male to female 5m

Product number C2-15-05 Length 5000mm

## Product description

Cable DB15 male to DB15 female, 5m, screws on both sides, e.g. for joystick extension

## **Technical data**

- 15-pin data cable male/female
- also called X.21 cable (X21)
- plugs: DB15 male to DB15 female
- with long screws on both sides
- screw type UNC 4-40
- moulded high quality plugs
- gold-plated contacts
- shielded (aluminium foil shield)
- cable outer diameter approx. 6mm
- all 15 contacts connected 1-to-1
- colour: grey
- 15x AWG 28 (CU)
- substitute areas: metrology, optical industry, automotive, automotive measuring instruments, automation
- CE, WEEE, RoHS compliant