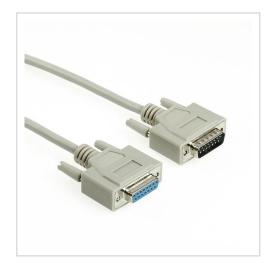

## Cable DB15 male to female 5m

Product number C2-15-05 Length 5000mm

## Product description

Cable DB15 male to DB15 female, 5m, screws on both sides, e.g. for joystick extension

## **Technical data**

- 15-pin data cable male/female
- also called X.21 cable (X21)
- plugs: DB15 male to DB15 female
- with long screws on both sides
- screw type UNC 4-40
- moulded high quality plugs
- gold-plated contacts
- shielded (aluminium foil shield)
- cable outer diameter approx. 6mm
- all 15 contacts connected 1-to-1
- colour: grey
- 15x AWG 28 (CU)
- substitute areas: metrology, optical industry, automotive, automotive measuring instruments, automation
- CE, WEEE, RoHS compliant